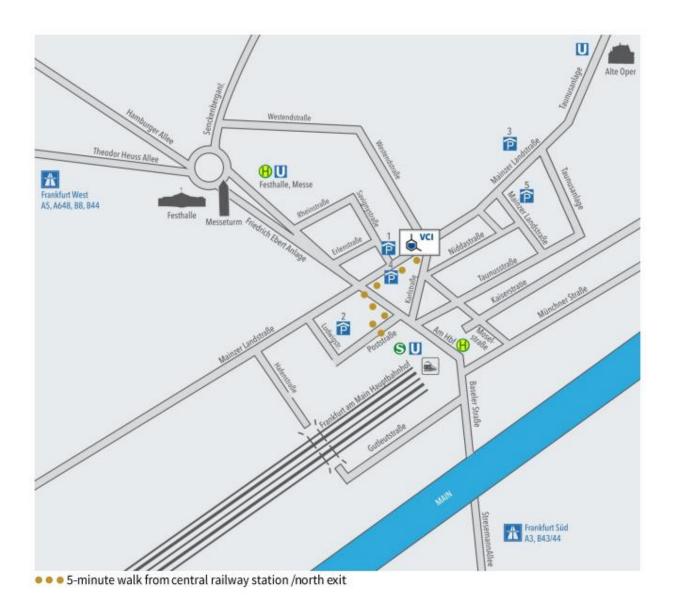

#### By train

It is only a 5 minutes walk from the central railway station "Frankfurt Hauptbahnhof" to the VCI building:

From the main concourse, leave the station through the north exit (Nordausgang), cross the street there, keep right for 50 metres onto Düsseldorfer Straße. Keep left and follow Düsseldorfer Straße for 200 metres. Then turn right and follow Mainzer Landstraße for 200 metres in the direction of the city centre.

A taxi from the airport to the VCI building costs 30 - 35 EUR. The ride takes 30 – 40 minutes.

| No | P Name                                                    | Adress<br><br>60329 Frankfurt | parking<br>spaces | Walking<br>distance<br>to VCI |
|----|-----------------------------------------------------------|-------------------------------|-------------------|-------------------------------|
| 1  | Car park Westend                                          | Savignystrasse 1              | 380               | 3 Min.                        |
| 2  | Underground car park P1,<br>central railway station north | Poststrasse 1                 | 365               | 6 Min.                        |
| 3  | Car park Trianon                                          | Mainzer Landstr. 16           | 550               | 10 Min.                       |
| 4  | Underground car park<br>Ärztehaus                         | Mainzer Landstr. 66           | 18                | 1 Min.                        |
| 5  | Car park Holiday Inn                                      | Mainzer Landstr. 27           | 75                | 4 Min.                        |

### By car – Car parks in the direct vicinity