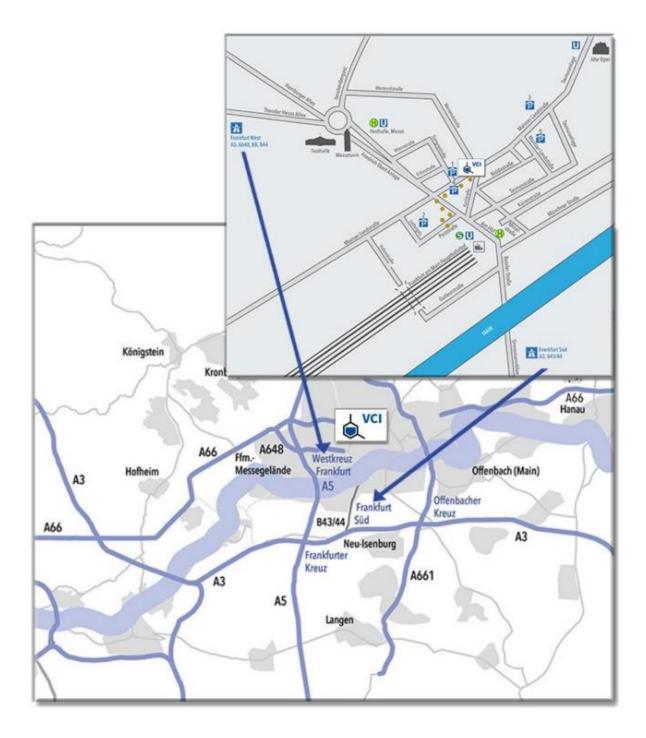

#### By airplane

By S-Bahn (regional train) from the airport:

There are two train stations at Frankfurt Airport: From the regional train sation (underground beneath Terminal 1) take S-Bahn lines **S8** or **S9** from platform 1 or 2 (direction Frankfurt Hauptbahnhof or Offenbach or Hanau); choose the stop "Frankfurt Hauptbahnhof" or "Taunusanlage". Trains depart every 15 minutes.

Buy tickets from the ticket machines, enter fare zone/destination 5000. This the fastest and least costly way.

Furthermore there are connections with Deutsche Bahn (DB) from the airport station for longdistance trains (in the AIRail Terminal right next to terminal 1) to Frankfurt Central railway station.

A taxi from the airport to the VCI building costs 30 - 35 EUR. The ride takes 30 – 40 minutes.

| No | P Name                                                    | Adress<br><br>60329 Frankfurt | parking<br>spaces | Walking<br>distance<br>to VCI |
|----|-----------------------------------------------------------|-------------------------------|-------------------|-------------------------------|
| 1  | Car park Westend                                          | Savignystrasse 1              | 380               | 3 Min.                        |
| 2  | Underground car park P1,<br>central railway station north | Poststrasse 1                 | 365               | 6 Min.                        |
| 3  | Car park Trianon                                          | Mainzer Landstr. 16           | 550               | 10 Min.                       |
| 4  | Underground car park<br>Ärztehaus                         | Mainzer Landstr. 66           | 18                | 1 Min.                        |
| 5  | Car park Holiday Inn                                      | Mainzer Landstr. 27           | 75                | 4 Min.                        |